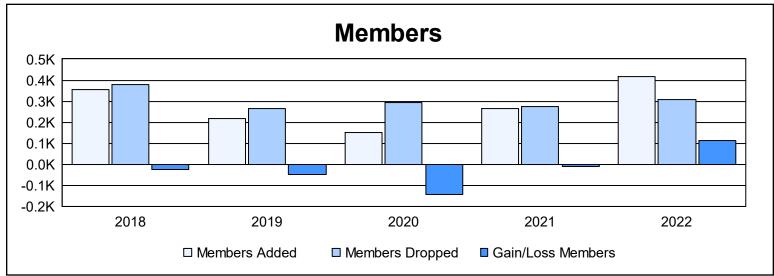

District G 2

As of June 2022 Cumulative

| Year      | New<br>Clubs | Dropped<br>Clubs | Gain/<br>Loss<br>Clubs | New<br>Members | Charter<br>Members | Reinstate<br>Members | Transfer<br>Members | Total<br>Member<br>Added | Total<br>Members<br>Dropped | Gain/<br>Loss<br>Members |
|-----------|--------------|------------------|------------------------|----------------|--------------------|----------------------|---------------------|--------------------------|-----------------------------|--------------------------|
| 2017-2018 | 3            | 4                | -1                     | 175            | 122                | 54                   | 2                   | 353                      | 378                         | -25                      |
| 2018-2019 | 3            | 1                | 2                      | 105            | 101                | 11                   | 1                   | 218                      | 265                         | -47                      |
| 2019-2020 | 0            | 0                | 0                      | 110            | 3                  | 37                   | 1                   | 151                      | 293                         | -142                     |
| 2020-2021 | 4            | 5                | -1                     | 108            | 106                | 46                   | 3                   | 263                      | 275                         | -12                      |
| 2021-2022 | 4            | 3                | 1                      | 242            | 122                | 38                   | 17                  | 419                      | 306                         | 113                      |
| Average   | 3            | 3                | 0                      | 148            | 91                 | 37                   | 5                   | 281                      | 303                         | -23                      |