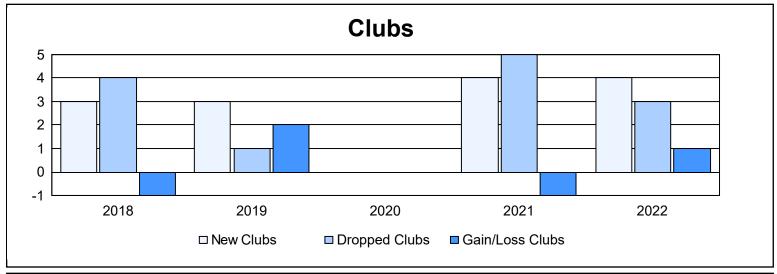

District G 2

As of June 2022 Cumulative

| Year      | New<br>Clubs | Dropped<br>Clubs | Gain/<br>Loss<br>Clubs | New<br>Members | Charter<br>Members | Reinstate<br>Members | Transfer<br>Members | Total<br>Member<br>Added | Total<br>Members<br>Dropped | Gain/<br>Loss<br>Members |
|-----------|--------------|------------------|------------------------|----------------|--------------------|----------------------|---------------------|--------------------------|-----------------------------|--------------------------|
| 2017-2018 | 3            | 4                | -1                     | 175            | 122                | 54                   | 2                   | 353                      | 378                         | -25                      |
| 2018-2019 | 3            | 1                | 2                      | 105            | 101                | 11                   | 1                   | 218                      | 265                         | -47                      |
| 2019-2020 | 0            | 0                | 0                      | 110            | 3                  | 37                   | 1                   | 151                      | 293                         | -142                     |
| 2020-2021 | 4            | 5                | -1                     | 108            | 106                | 46                   | 3                   | 263                      | 275                         | -12                      |
| 2021-2022 | 4            | 3                | 1                      | 242            | 122                | 38                   | 17                  | 419                      | 306                         | 113                      |
| Average   | 3            | 3                | 0                      | 148            | 91                 | 37                   | 5                   | 281                      | 303                         | -23                      |